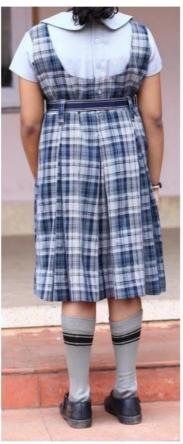

**Black shoes** 

Representational photograph on next page

GIRLS: Classes I-V (FROCK – SINGLE PIECE)

**BOYS: Classes I-VII** 

GIRLS: Classes VI-X BOYS: Classes VIII-X

### **Shirt and Pinafore**

- 1 Light coloured shirt
- 2 Pinafore (check pattern)
  - 5 box pleats
  - Belt

**Black Shoes** 