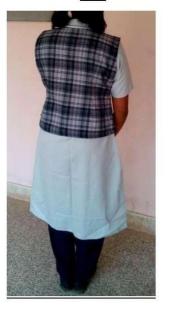

### Salwar Kameez

- 1- Check jacket (Overlap from right to left)
- 2- Light coloured Top
- 3- Dark coloured salwar

Black shoes

NEHRU COLLAR

XI - XII GIRLS (SALWAR KAMEEZ)

BACK