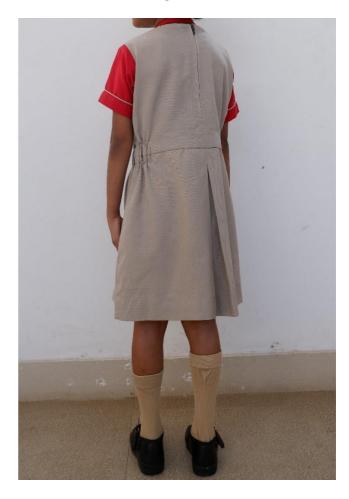

### **Shirt and Pinafore**

- 1 Light coloured shirt
- 2 Pinafore (check pattern)
  - 5 box pleats
  - Belt

**Black Shoes** 