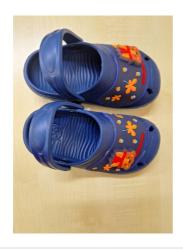

### **PRE KG GIRLS**

(Denim Frock - Single piece)

(Unisex Blue Clogs)

PRE KG BOYS (Red T SHIRT and Denim SHORTS)

(Unisex Blue Clogs)