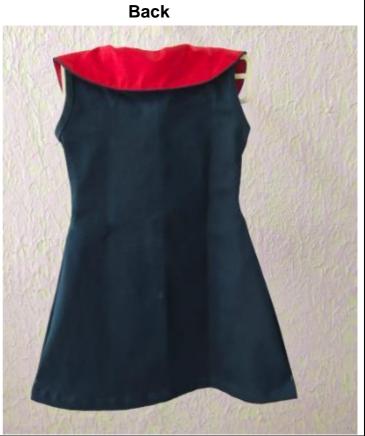

### **PRE KG GIRLS**

(Denim Frock - Single piece)

(Unisex Blue Clogs)

PRE KG BOYS (Red T SHIRT and Denim SHORTS)

(Unisex Blue Clogs)

# LKG & UKG GIRLS (FROCK – SINGLE PIECE)

**FRONT** 

**BACK** 