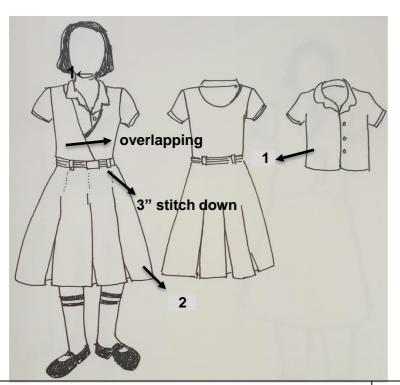

### **Shirt and Pinafore**

- 1 Light coloured shirt
- 2 Pinafore (check pattern)
  - 5 box pleats
  - Belt

**Black Shoes** 