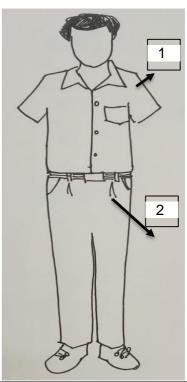

### **Shirt and Pant**

- 1- Double pleated dark coloured pants
- 2- Light coloured shirt

Black shoes

Representational photograph on next page

**GIRLS: Classes VI-X** 

**BOYS: Classes VIII-X** 

GIRLS: Classes XI – XII BOYS: Classes XI - XII