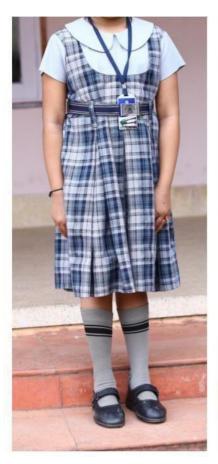

**Black shoes** 

Representational photograph on next page

GIRLS: Classes I-V (FROCK – SINGLE PIECE)

**BOYS: Classes I-VII** 

GIRLS: Classes VI-X BOYS: Classes VIII-X

### **Shirt and Pinafore**

- 1 Light coloured shirt
- 2 Pinafore (check pattern)
  - 5 box pleats
  - Belt

**Black Shoes** 