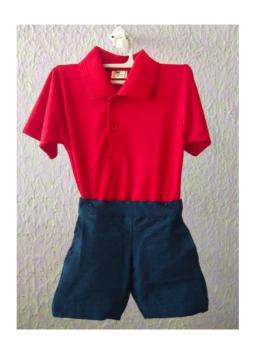

### **PRE KG GIRLS**

(Denim Frock - Single piece)

(Unisex Blue Clogs)

PRE KG BOYS (Red T SHIRT and Denim SHORTS)

(Unisex Blue Clogs)