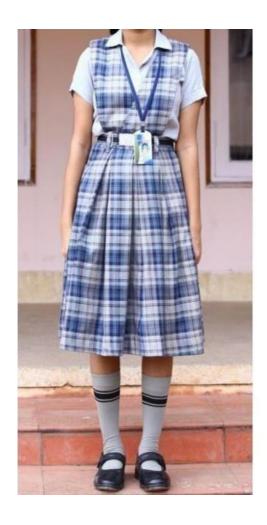

### **Shirt and Pinafore**

- 1 Light coloured shirt
- 2 Pinafore (check pattern)
  - 5 box pleats
  - Belt

**Black Shoes** 

### **Shirt and Pant**

- 1- Double pleated dark coloured pants
- 2- Light coloured shirt

Black shoes

Representational photograph on next page

**GIRLS: Classes VI-X** 

**BOYS: Classes VIII-X** 

GIRLS: Classes XI – XII BOYS: Classes XI - XII