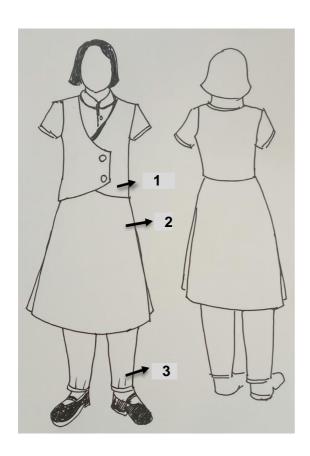

### Salwar Kameez

- 1- Check jacket (Overlap from right to left)
- 2- Light coloured Top
- 3- Dark coloured salwar

Black shoes