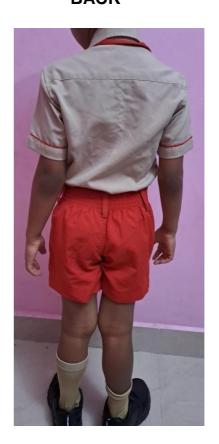

# LKG & UKG BOYS (SHIRT & SHORTS)

FRONT BACK

GIRLS: Classes I-VII BOYS: Classes I-VII

- 1- Light coloured
- 2- Check pattern Four box pleats

Black Shoes

- 1- One pleated shorts (dark)
- 2- Light coloured shirt

### **Shirt and Pant**

- 1- Double pleated dark coloured pants
- 2- Light coloured shirt

Black shoes

Representational photograph on next page

**GIRLS: Classes VI-X** 

**BOYS: Classes VIII-X** 

GIRLS: Classes XI – XII BOYS: Classes XI - XII