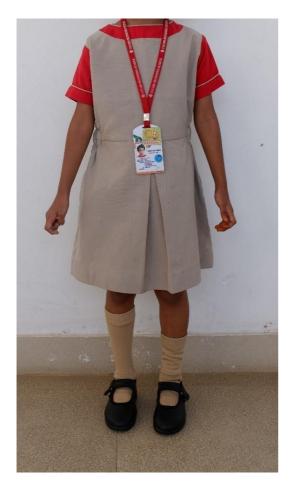

### **Shirt and Pinafore**

- 1 Light coloured shirt
- 2 Pinafore (check pattern)
  - 5 box pleats
  - Belt

**Black Shoes** 