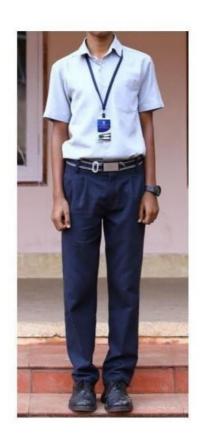

### **Shirt and Pant**

- 1- Double pleated
- 2- Dark coloured pant
- 3- 1 cm piping same as pant colour on pocket and sleeves

Black shoes

Representational photograph on next page

XI - XII GIRLS (SALWAR KAMEEZ) FRONT