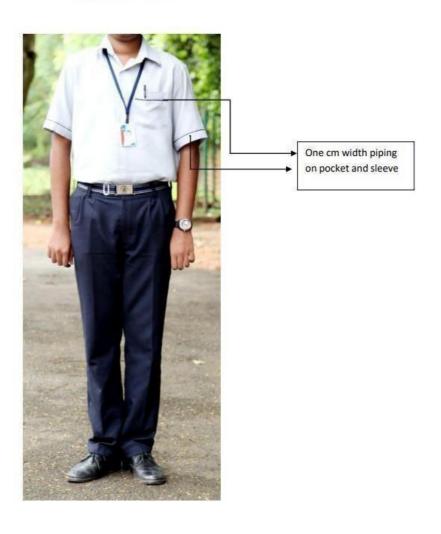

### **Shirt and Pant**

- 1- Double pleated
- 2- Dark coloured pant
- 3- 1 cm piping same as pant colour on pocket and sleeves

Black shoes

Representational photograph on next page

XI - XII GIRLS (SALWAR KAMEEZ) FRONT