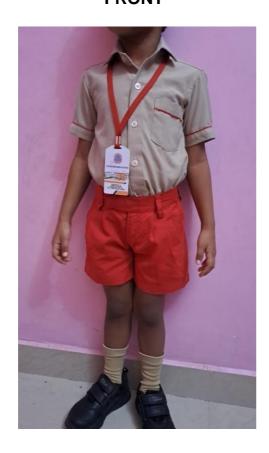

# LKG & UKG BOYS (SHIRT & SHORTS)

FRONT BACK

GIRLS: Classes I-VII BOYS: Classes I-VII

- 1- Light coloured
- 2- Check pattern Four box pleats

Black Shoes

- 1- One pleated shorts (dark)
- 2- Light coloured shirt