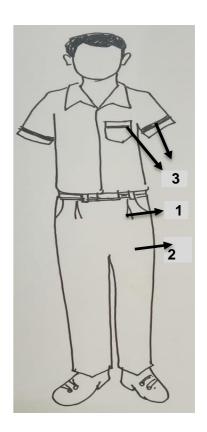

### **Shirt and Pant**

- 1- Double pleated
- 2- Dark coloured pant
- 3- 1 cm piping same as pant colour on pocket and sleeves

Black shoes

Representational photograph on next page

XI - XII GIRLS (SALWAR KAMEEZ) FRONT