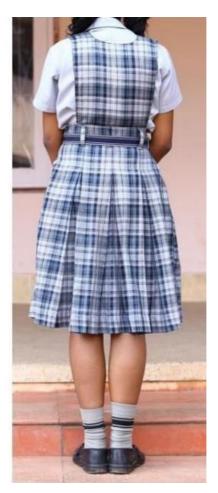

### **Shirt and Pinafore**

- 1 Light coloured shirt
- 2 Pinafore (check pattern)
  - 5 box pleats
  - Belt

**Black Shoes** 

### **Shirt and Pant**

- 1- Double pleated dark coloured pants
- 2- Light coloured shirt

Black shoes

Representational photograph on next page

**GIRLS: Classes VI-X** 

**BOYS: Classes VIII-X** 

GIRLS: Classes XI – XII BOYS: Classes XI - XII