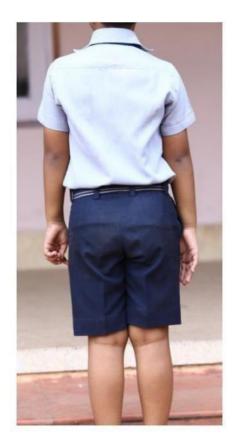

### **Shirt and Pant**

- 1- Double pleated dark coloured pants
- 2- Light coloured shirt

Black shoes

Representational photograph on next page

**GIRLS: Classes VI-X** 

**BOYS: Classes VIII-X** 

GIRLS: Classes XI – XII BOYS: Classes XI - XII