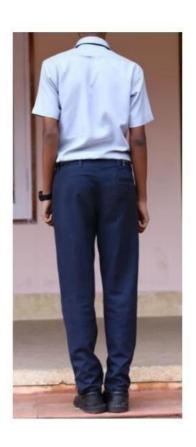

### **Shirt and Pant**

- 1- Double pleated
- 2- Dark coloured pant
- 3- 1 cm piping same as pant colour on pocket and sleeves

Black shoes

Representational photograph on next page

XI - XII GIRLS (SALWAR KAMEEZ) FRONT