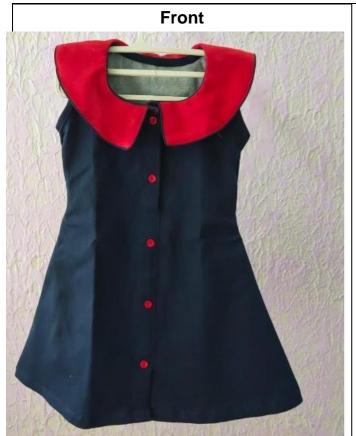

### **PRE KG GIRLS**

(Denim Frock - Single piece)

(Unisex Blue Clogs)

PRE KG BOYS (Red T SHIRT and Denim SHORTS)

(Unisex Blue Clogs)

# LKG & UKG GIRLS (FROCK – SINGLE PIECE)

**FRONT** 

**BACK** 