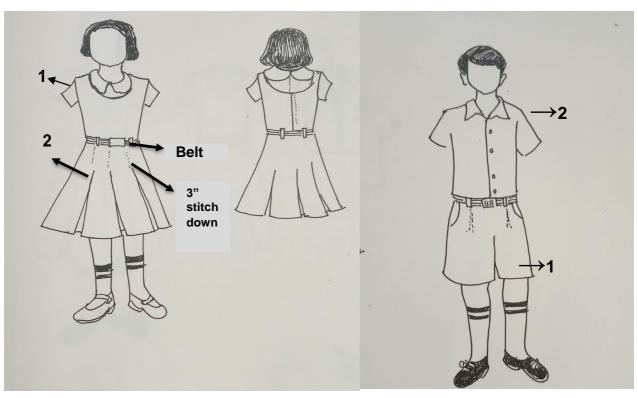

# LKG & UKG BOYS (SHIRT & SHORTS)

FRONT BACK

GIRLS: Classes I-VII BOYS: Classes I-VII

- 1- Light coloured
- 2- Check pattern Four box pleats

Black Shoes

- 1- One pleated shorts (dark)
- 2- Light coloured shirt

### **Shirt and Pant**

- 1- Double pleated dark coloured pants
- 2- Light coloured shirt

Black shoes

Representational photograph on next page

**GIRLS: Classes VI-X** 

**BOYS: Classes VIII-X** 

GIRLS: Classes XI – XII BOYS: Classes XI - XII