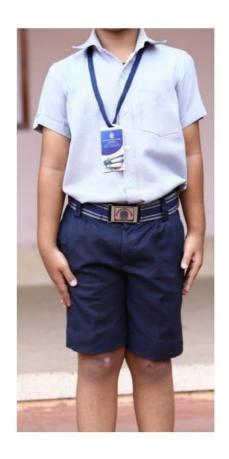

### **Shirt and Pant**

- 1- Double pleated dark coloured pants
- 2- Light coloured shirt

Black shoes

Representational photograph on next page

**GIRLS: Classes VI-X** 

**BOYS: Classes VIII-X** 

GIRLS: Classes XI – XII BOYS: Classes XI - XII